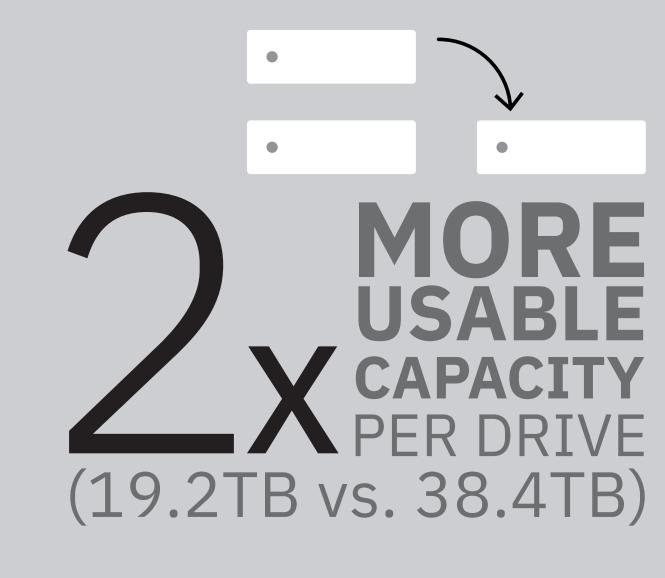

#### Capacity, Performance & Efficiency

End-to-End NVMe & SCM NVMe TECHNOLOGY

Max 4PB capacity in only 2U

EMBRACE & ENHANCE

MORE THAN 5 0 HETEROGENOUS

STORAGE SYSTEMS