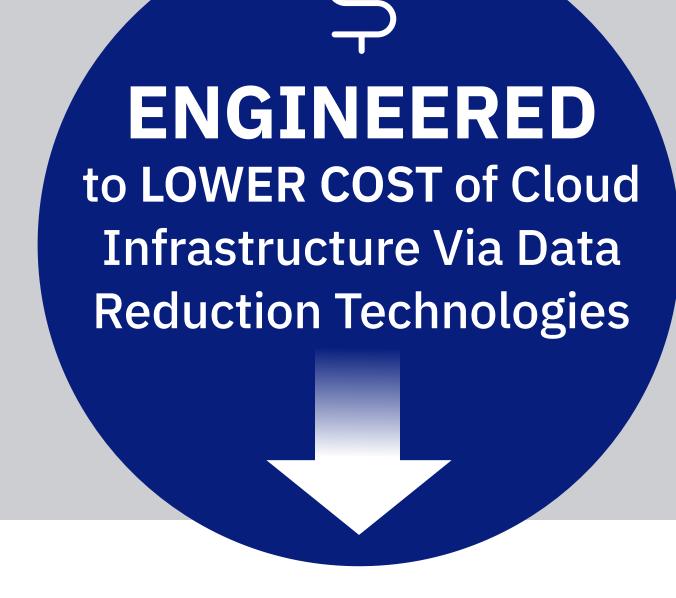

#### Capacity, Performance & Efficiency

End-to-End NVMe & SCM NVMe TECHNOLOGY

Max 4PB capacity in only 2U

EMBRACE & ENHANCE

MORE THAN 5 0 HETEROGENOUS

STORAGE SYSTEMS